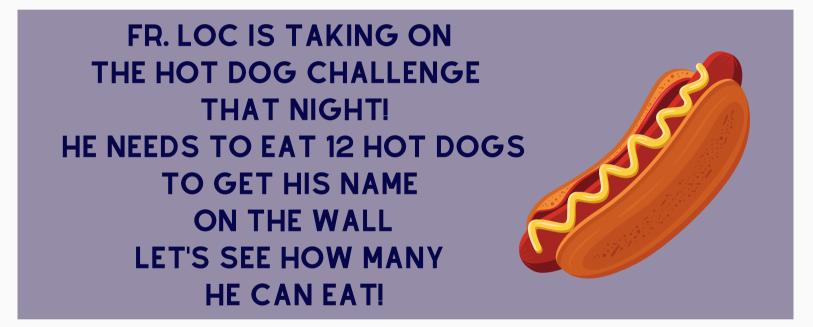

## OLC Faith Formation

Fundraiser

Present this ticket. Each ticket earns 15% of the check for the organization.

This ticket is good for DINE-IN or TAKE-OUT Valid from 4PM-8PM on December 6

Please consider making a pledge for each hot dog Fr. Loc can eat! All proceeds will benefit OLC Faith Formation. Please make your pledge on the parish website. Pledge payments can be made the night of the event or sent to the parish office by placing them in the offertory basket the weekend of December 11/12,