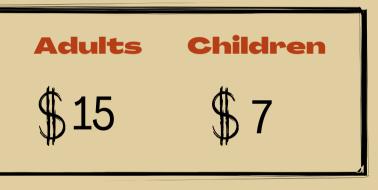

# FISH FRY

#### Menu

Gluten Free Fried Walleye Gluten Free French Fries Mac-N-Cheese Green Beans Coleslaw Dinner Roll and a desert

#### **TAKEOUT AVAILABLE**